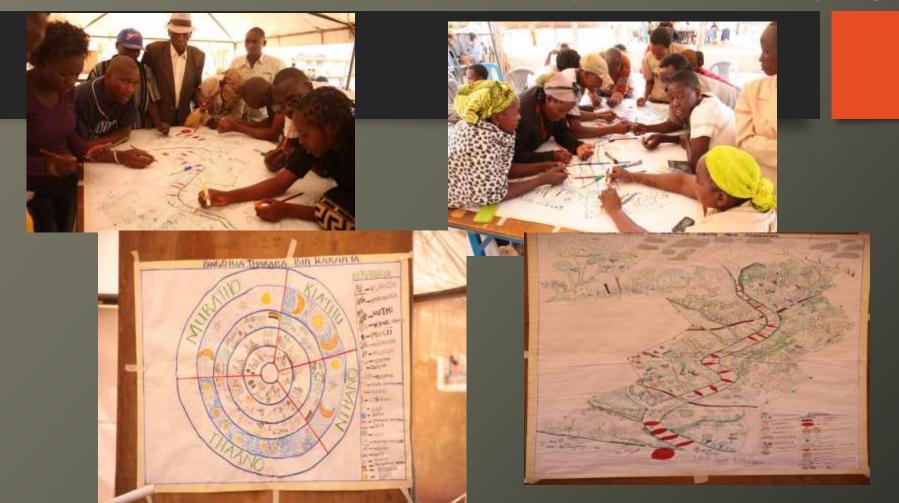

### Territorial mapping by Wapichan people, Guyana

### ECO-CULTURAL MAPPING (Eco-cultural calendar) Kenya

### Advances in land and resource data gathering and monitoring & Examples of community based mapping

- Monitoring based on traditional knowledge with the use of 'new technologies'
- For instance, GIS/GPS, satellite imagery, or drone images
- Helps to support communities to better understand and document change and impacts to their territories
- visualise impacts of (illegal) activities like mining, logging, land degradation or land use change, land grabbing and other impacts,
- not only for external audiences but also for raising awareness within communities.