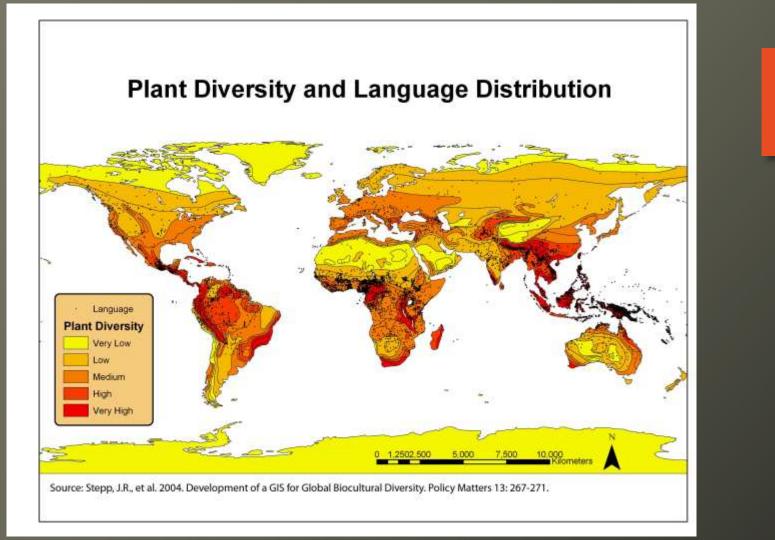

## Data on Indigenous Peoples and Local Communities' (IPLCs) well-being

### Background:

- IPLCs and their situations and contributions and knowledge are increasingly recognised in the **Global Change Agendas**
- But: these often lack information on IPLCs
  - IPLCs have been largely invisible in maps and in global data.
  - Lack of info on IPLCS in national statistics
- Challenges and goal: bringing their stories together and make the situation and visible to the world
- Need for comparability between various data being gathered
  move beyond 'case studies.

### Background

- IPLCs have recognised that they need to lead on this themselves and do the work → Community-based data collection and monitoring and developing indicators for indigenous well-being
- Information is serving many purposes and deployed at various levels

"We ourselves have told them the status of IPs in the countries needs to be included. The states do not have the data, nor the capacity to gather that data. So the solution is that communities will gather the data themselves." - Joji Cariño (member of IPMG).