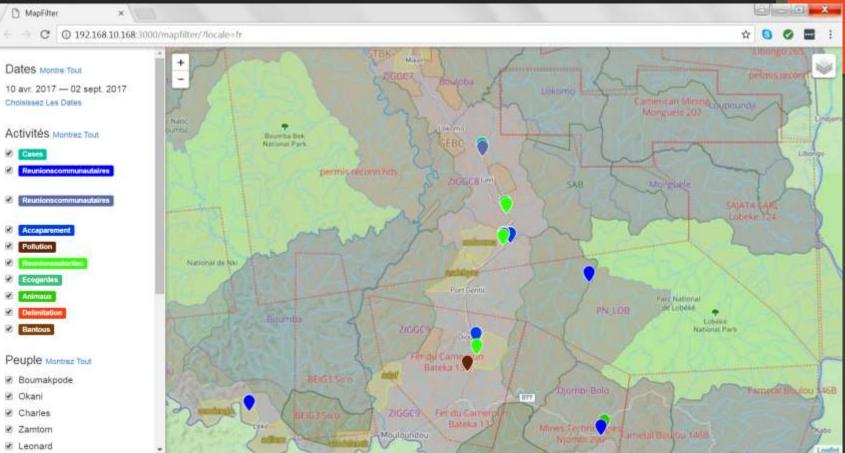

| (acculate)               | 3165.31       |



## **Community-Based Monitoring Pilots in Cameroon**



### Objectives:

- Monitor agro-industrial concessions, logging, mining
- Increase access and usage rights for communities in protected areas

Data collection: Community monitors use smartphones to document issues (photo, GPS point, time, notes...)

Data aggregation: Community associations use laptops to aggregate the monitoring findings from the smartphones



#### Monitoring maps

2





### Some of the gains and benefits:

- Empowering process which promotes community involvement and sense of community ownership
- Culturally appropriate approaches and tools better reflect indigenous world vision than 'western maps'.
- Data and outcome products are useful for communities' own land use and governance planning, tenure advocacy and as evidence for their territorial claims
- Mapping and monitoring can contribute to inter-generational knowledge transmission, but also to public education or the teaching of outsiders.

### Some of the challenges:

- Recording the 'what, where, when', involves wide community participation but in systematizing the data, and generation of monitoring reports, participation is usually more limited as often computers and specialised knowledge are u