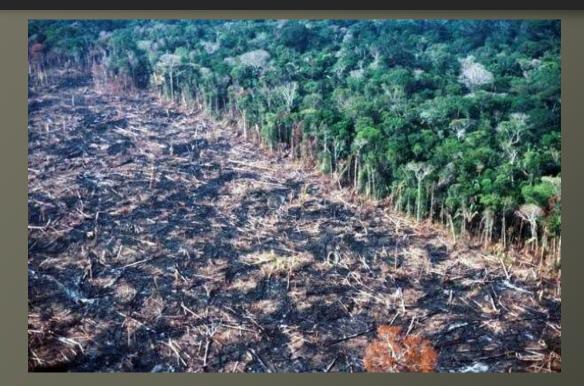

### Advances in land and resource data gathering and monitoring & Examples of community based mapping

- Monitoring based on traditional knowledge with the use of 'new technologies'
- For instance, GIS/GPS, satellite imagery, or drone images
- Helps to support communities to better understand and document change and impacts to their territories
- visualise impacts of (illegal) activities like mining, logging, land degradation or land use change, land grabbing and other impacts,
- not only for external audiences but also for raising awareness within communities.