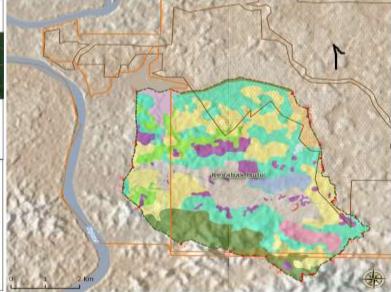

| (acculate)               | 3165.31       |



## **Community-Based Monitoring Pilots in Cameroon**



### Objectives:

- Monitor agro-industrial concessions, logging, mining
- Increase access and usage rights for communities in protected areas

Data collection: Community monitors use smartphones to document issues (photo, GPS point, time, notes...)

Data aggregation: Community associations use laptops to aggregate the monitoring findings from the smartphones



#### Monitoring maps

2





### Some of the gains and benefits:

- Empowering process which promotes community involvement and sense of community ownership
- Culturally appropriate approaches and tools better reflect indigenous world vision than 'western maps'.
- Data and outcome products are useful for communities' own land use and governance planning, tenure advocacy and a