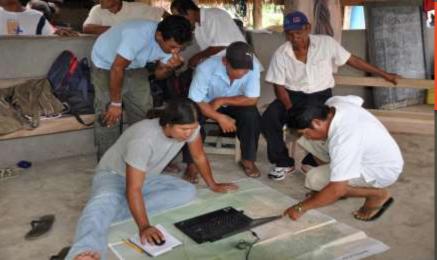

### Advances in land and resource data gathering and monitoring & Examples of community based mapping

- Monitoring based on traditional knowledge with the use of 'new technologies'
- For instance, GIS/GPS, satellite imagery, or drone images
- Helps to support communities to better understand and document change and impacts to their territories
- visualise impacts of (illegal) activities like mining, logging, land degradation or land use change, land grabbing and other impacts,
- not only for external audiences but also for raising awareness within communities.

### Territorial mapping by Wapichan people, Guyana